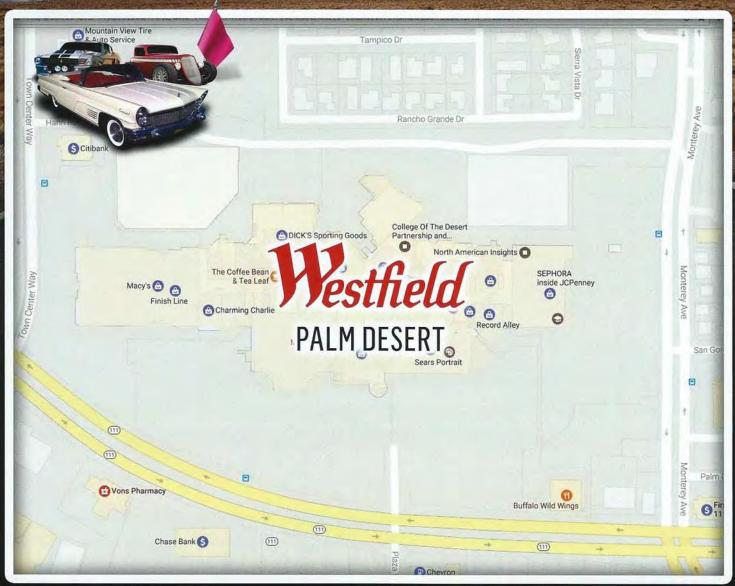

Westfield Palm Desert CA 92260

Monterey and Highway 111 · North side of the Mall behind Macy's

Custom · Rods · Classics · Muscle Cars · Trucks · Motorcycles Special Interest & Vintage Vehicles of all Kinds